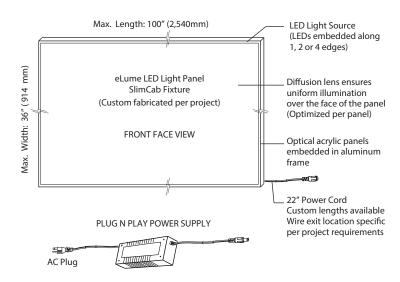

### **DETAILS:**

## SPECIFICATIONS.

| ST ECHTICATIONS:            |                                            |
|-----------------------------|--------------------------------------------|
| MODEL:                      | ELsf30e/                                   |
| OUTPUT:                     | EXTREME OUTPUT                             |
| POWER CONSUMPTION:          | 34.5 W/M (10.52 W/Ft)                      |
| FRAME THICKNESS :           | 28 MM [1.125"]                             |
| FRAME STYLE :               | DOUBLE CHANNEL BACK                        |
| OPERATING VOLTAGE:          | 24Vdc                                      |
| DIMMABILITY OPTIONS :       | 0~10V   PWM   DALI   WIRELESS REMOTE       |
| Info available upon request | *Requires additional inline dimming module |
| OUTPUT LEVEL OPTIONS:       | LEDS EMBEDDED ALONG 1, 2 OR ALL 4 EDGES    |
| OUTPUT COLOUR OPTIONS:      | DAYLIGHT: 5800K (RECOMMENDED)              |
|                             | NEUTRAL: 4100K                             |
|                             | WARM: 3000k                                |
| 5800K 4100K 3000K           | RGB (STATIC COLOURS ALSO AVAILABLE)        |
| WEIGHT:                     | APPROX 2.4 Lbs (1.08 kg) / SqFt            |
| MIN. SIZE :                 | 8 x 12" [203 x 304 mm]                     |
| RECOMMENDED MAX. SIZE :     | 36 x 100" [914 x 2540 mm]                  |
| OPERATING LIFESPAN:         | 50, 000 to 70,000 HOURS (L70)              |
| WARRANTY:                   | 3 YEAR WARRANTY                            |
| INPUT CONNECTOR:            | 2.5mm x 5.5mm PLUG n PLAY BARREL           |
| INPUT LEAD LENGTH:          | 20" (508 mm) Standard                      |
|                             | *Custom length extensions available        |
| INPUT CONNECTOR EXIT:       | EXITS REAR OF PANEL                        |
| INPUT LEAD WIRE SIZE :      | 18 AWG 2 CONDUCTOR WIRE                    |
| OPERATING TEMPERATURE :     | -30°C (-22 °F) ~ +40 °C (+104 °F)          |
| POWER SUPPLY SPECS :        | AVAILABLE UPON REQUEST                     |
|                             |                                            |