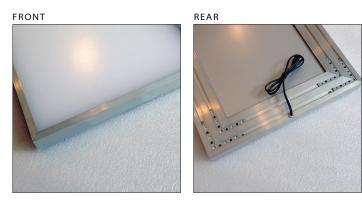

|
| OPERATING LIFESPAN:         | 50, 000 to 70,000 HOURS (L70)              |
| WARRANTY:                   | 3 YEAR WARRANTY                            |
| INPUT CONNECTOR:            | 2.5mm x 5.5mm PLUG n PLAY BARREL           |
| INPUT LEAD LENGTH:          | 20" (508 mm) Standard                      |
|                             | *Custom length extensions available        |
| INPUT CONNECTOR EXIT:       | EXITS REAR OF PANEL                        |
| INPUT LEAD WIRE SIZE :      | 18 AWG 2 CONDUCTOR WIRE                    |
| OPERATING TEMPERATURE :     | -30°C (-22 °F) ~ +40 °C (+104 °F)          |
| POWER SUPPLY SPECS :        | AVAILABLE UPON REQUEST                     |
|                             |                                            |

#### **IMAGES:**



### **DETAILS:**



#### FRAME PROFILE: MORE DETAILED FRAME DIMENSIONS AVAILABLE



### **CONTACT INFO.**

TFI: 1-416-225-6400 info@elumanation.com