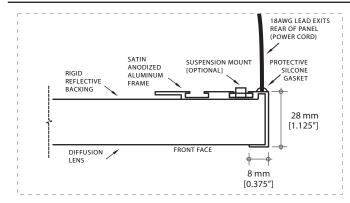

#### FRAME PROFILE: MORE DETAILED FRAME DIMENSIONS AVAILABLE

## SPECIFICATIONS.

| ST ECHTICATIONS:            |                                            |
|-----------------------------|--------------------------------------------|
| MODEL:                      | ELsf30e/                                   |
| OUTPUT:                     | EXTREME OUTPUT                             |
| POWER CONSUMPTION:          | 34.5 W/M (10.52 W/Ft)                      |
| FRAME THICKNESS :           | 28 MM [1.125"]                             |
| FRAME STYLE :               | DOUBLE CHANNEL BACK                        |
| OPERATING VOLTAGE:          | 24Vdc                                      |
| DIMMABILITY OPTIONS :       | 0~10V   PWM   DALI   WIRELESS REMOTE       |
| Info available upon request | *Requires additional inline dimming module |
| OUTPUT LEVEL OPTIONS:       | LEDS EMBEDDED ALONG 1, 2 OR ALL 4 EDGES    |
| OUTPUT COLOUR OPTIONS:      | DAYLIGHT: 5800K (RECOMMENDED)              |
|                             | NEUTRAL: 4100K                             |
|                             | WARM: 3000k                                |
| 5800K 4100K 3000K           | RGB (STATIC COLOURS ALSO AVAILABLE)        |
| WEIGHT:                     | APPROX 2.4 Lbs (1.08 kg) / SqFt            |
| MIN. SIZE :                 | 8 x 12" [203 x 304 mm]                     |
| RECOMMENDED MAX. SIZE :     | 36 x 100" [914 x 2540 mm]                  |
| OPERATING LIFESPAN:         | 50, 000 to 70,000 HOURS (L70)              |
| WARRANTY:                   | 3 YEAR WARRANTY                            |
| INPUT CONNECTOR:            | 2.5mm x 5.5mm PLUG n PLAY BARREL           |
| INPUT LEAD LENGTH:          | 20" (508 mm) Standard                      |
|                             | *Custom length extensions available        |
| INPUT CONNECTOR EXIT:       | EXITS REAR OF PANEL                        |
| INPUT LEAD WIRE SIZE :      | 18 AWG 2 CONDUCTOR WIRE                    |
| OPERATING TEMPERATURE :     | -30°C (-22 °F) ~ +40 °C (+104 °F)          |
| POWER SUPPLY SPECS :        | AVAILABLE UPON REQUEST                     |
|                             |                                            |